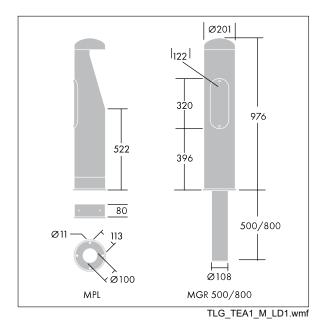

Dimensions: Ø200 x 970 mm Luminaire input power: 15 W Luminaire luminous flux: 1107 lm Luminaire efficacy: 74 lm/W

Weight: 12 kg

This product contains a light source of energy efficiency class D.

All values marked with an \* are rated values. Thorn uses tried and tested components from leading suppliers, however there may be isolated instances of technology-related failures of individual LEDs during the rated product lifetime. International standards set the tolerance in initial flux and connected load at ±10%. Unless stated otherwise, the values apply to an ambient temperature of 25°C.