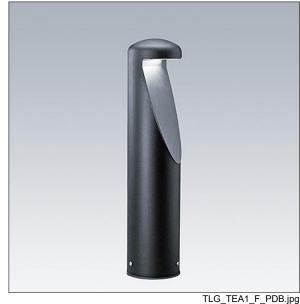

## **Urba Bollard**

## Urba Bollard

A decorative LED bollard. Electronic, fixed output control gear. Class I electrical, IP65, IK10. Body and bezel: low carbon steel, electro-plated zinc, finished black (RAL 9005). Diffuser: clear 5mm polycarbonate plate. Flange or root mounted using bases to be ordered separately. Complete with 4000K LED.