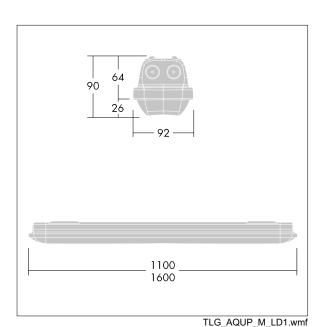

Note: please contact your consultant if you are planning to use the luminaire in environments with chemical pollutants, high or condensing humidity and major variations in temperature.

Dimensions: 1100 x 92 x 90 mm Luminaire input power: 37.8 W Luminaire luminous flux: 5220 lm Luminaire efficacy: 138 lm/W