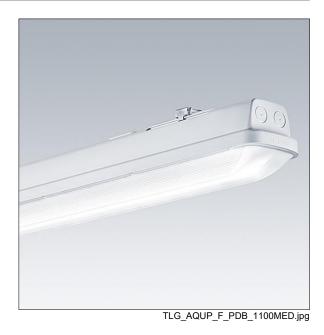

## Aquaforce Pro

An IP66, dust and moisture resistant LED luminaire. Electronic, fixed output control gear. With medium beam distribution. Class I electrical. Canopy: light grey polycarbonate. Diffuser: high transmission opal polycarbonate with refraction prisms. Patented snap-on mechanism EasyClick for clipless mounting of diffuser. For surface or suspended mounting. Quick-fix brackets supplied for surface mounting. Suitable for ceiling or wall (both vertically and horizontally). Approved for indoor use or in canopied outdoor areas (see installation instructions). Mounting kits for conduit, chain suspension and catenary suspension are available as accessories. Suitable for through wiring with H05VV or NYM cable (rated 10A). ambient temperature: -20°C to +33°C. Complete with 4000K LED..