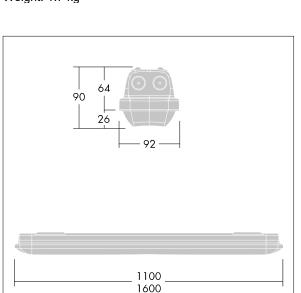

Note: please contact your consultant if you are planning to use the luminaire in environments with chemical pollutants, high or condensing humidity and major variations in temperature.

Dimensions: 1100 x 92 x 90 mm Luminaire input power: 37.8 W Luminaire luminous flux: 5220 lm Luminaire efficacy: 138 lm/W

Weight: 1.7 kg

TLG\_AQUP\_M\_LD1.wmf