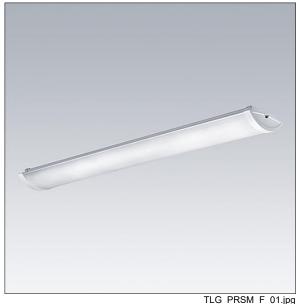

## Prisma

Slim Surface mounted LED luminaire. Electronic, fixed output control gear. Class I electrical, IP44. Body: precoated steel. End caps: white plastic. Diffuser: frosted acrylic. Keyhole fixing positions Ø14mm for direct mounting to ceiling, wall or brackets. Fixing centres: 500mm. Two cable entries Ø19mm in the rear of the body and knockouts in the endcaps. Grommets included. Electrical connection via 3 x 2 x 2.5mm² piano key terminal block.. Complete with 4000K LED

Dimensions: 616 x 166 x 64 mm Luminaire input power: 27 W Luminaire luminous flux: 3100 lm Luminaire efficacy: 115 lm/W

Weight: 1.52 kg

TLG\_PRSM\_M\_LED\_LD1.wmf