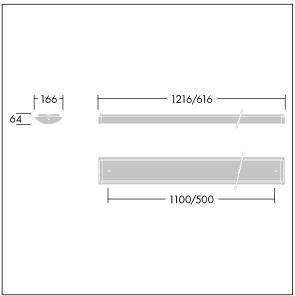

Dimensions: 616 x 166 x 64 mm Luminaire input power: 27 W Luminaire luminous flux: 3100 lm Luminaire efficacy: 115 lm/W

Weight: 1.52 kg

TLG\_PRSM\_M\_LED\_LD1.wmf