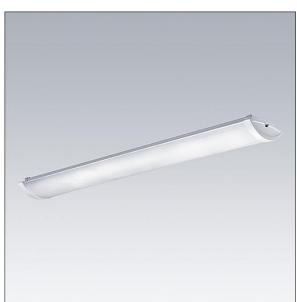

#### Prisma

Slim Surface mounted LED luminaire. Electronic, fixed output control gear. Class I electrical, IP44. Body: precoated steel. End caps: white plastic. Diffuser: frosted acrylic. Keyhole fixing positions Ø14mm for direct mounting to ceiling, wall or brackets. Fixing centres: 1100mm. Two cable entries Ø19mm in the rear of the body and knockouts in the endcaps. Grommets included. Electrical connection via 3 x 2 x 2.5mm<sup>2</sup> piano key terminal block.. Complete with 4000K LED

Dimensions: 1216 x 166 x 64 mm Luminaire input power: 35.3 W Luminaire luminous flux: 4250 lm Luminaire efficacy: 120 lm/W Weight: 2.81 kg

TLG\_PRSM\_F\_01.jpg

All values marked with an \* are rated values. Thorn uses tried and tested components from leading suppliers, however there may be isolated instances of technology-related failures of individual LEDs during the rated product lifetime. International standards set the tolerance in initial flux and connected load at ±10%. Unless stated otherwise, the values apply to an ambient temperature of 25°C.