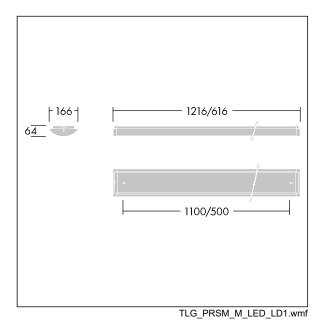

Dimensions: 1216 x 166 x 64 mm Luminaire input power: 35.3 W Luminaire luminous flux: 4250 lm Luminaire efficacy: 120 lm/W Weight: 2.81 kg

TLG\_PRSM\_F\_01.jpg

All values marked with an \* are rated values. Thorn uses tried and tested components from leading suppliers, however there may be isolated instances of technology-related failures of individual LEDs during the rated product lifetime. International standards set the tolerance in initial flux and connected load at ±10%. Unless stated otherwise, the values apply to an ambient temperature of 25°C.