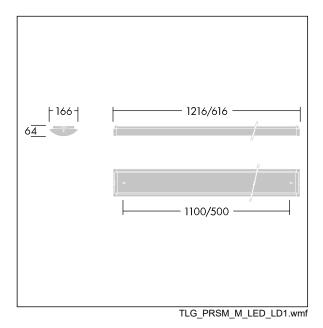

Dimensions: 1216 x 166 x 64 mm Luminaire input power: 53.5 W Luminaire luminous flux: 6200 lm Luminaire efficacy: 116 lm/W Weight: 2.81 kg

TLG\_PRSM\_F\_01.jpg

All values marked with an \* are rated values. Thorn uses tried and tested components from leading suppliers, however there may be isolated instances of technology-related failures of individual LEDs during the rated product lifetime. International standards set the tolerance in initial flux and connected load at ±10%. Unless stated otherwise, the values apply to an ambient temperature of 25°C.