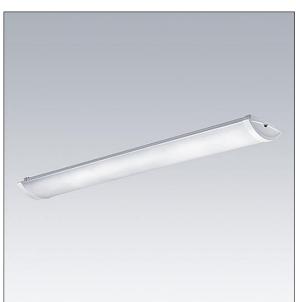

## Prisma

Slim Surface mounted LED luminaire. Electronic, fixed output control gear. Class I electrical, IP44. Body: precoated steel. End caps: white plastic. Diffuser: frosted acrylic. Keyhole fixing positions Ø14mm for direct mounting to ceiling, wall or brackets. Fixing centres: 1100mm. Two cable entries Ø19mm in the rear of the body and knockouts in the endcaps. Grommets included. Electrical connection via 3 x 2 x 2.5mm<sup>2</sup> piano key terminal block.. Complete with 4000K LED

Dimensions: 1216 x 166 x 64 mm Luminaire input power: 53.5 W Luminaire luminous flux: 6200 lm Luminaire efficacy: 116 lm/W Weight: 2.81 kg

TLG\_PRSM\_F\_01.jpg

All values marked with an \* are rated values. Thorn uses tried and tested components from leading suppliers, however there may be isolated instances of technology-related failures of individual LEDs during the rated product lifetime. International standards set the tolerance in initial flux and connected load at ±10%. Unless stated otherwise, the values apply to an ambient temperature of 25°C.