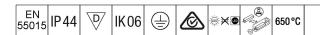

## Prisma

Slim Surface mounted LED luminaire. Electronic, fixed output control gear. Class I electrical, IP44. Body: precoated steel. End caps: white plastic. Diffuser: frosted acrylic. Keyhole fixing positions Ø14mm for direct mounting to ceiling, wall or brackets. Fixing centres: 500mm. Two cable entries Ø19mm in the rear of the body and knockouts in the endcaps. Grommets included. Electrical connection via 3 x 2 x 2.5mm² piano key terminal block.. Complete with 3000K LED