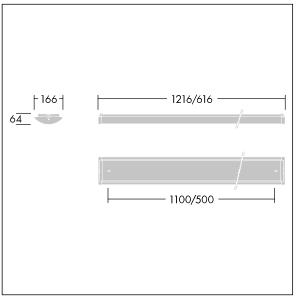

Dimensions: 616 x 166 x 64 mm Luminaire input power: 27 W Luminaire luminous flux: 2850 lm Luminaire efficacy: 106 lm/W

Weight: 1.5 kg

TLG\_PRSM\_M\_LED\_LD1.wmf