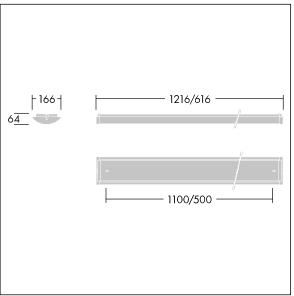

Dimensions: 1216 x 166 x 64 mm Luminaire input power: 35.3 W Luminaire luminous flux: 3900 lm Luminaire efficacy: 110 lm/W

Weight: 2.72 kg

TLG\_PRSM\_M\_LED\_LD1.wmf