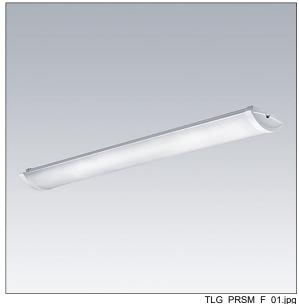

## Prisma

Slim Surface mounted LED luminaire. Electronic, fixed output control gear. Class I electrical, IP44. Body: precoated steel. End caps: white plastic. Diffuser: frosted acrylic. Keyhole fixing positions Ø14mm for direct mounting to ceiling, wall or brackets. Fixing centres: 1100mm. Two cable entries Ø19mm in the rear of the body and knockouts in the endcaps. Grommets included. Electrical connection via 3 x 2 x 2.5mm² piano key terminal block.. Complete with 3000K LED