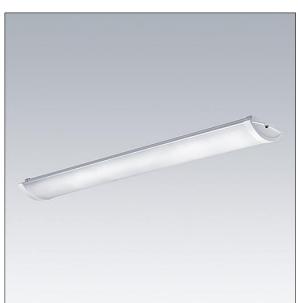

## Prisma

Slim Surface mounted LED luminaire. Electronic, fixed output control gear. Class I electrical, IP44. Body: precoated steel. End caps: white plastic. Diffuser: frosted acrylic. Keyhole fixing positions Ø14mm for direct mounting to ceiling, wall or brackets. Fixing centres: 500mm. Two cable entries Ø19mm in the rear of the body and knockouts in the endcaps. Grommets included. Electrical connection via 3 x 2 x 2.5mm<sup>2</sup> piano key terminal block.. Complete with 3000K LED

Dimensions: 616 x 166 x 64 mm Luminaire input power: 27 W Luminaire luminous flux: 2850 lm Luminaire efficacy: 106 lm/W Weight: 1.52 kg

TLG\_PRSM\_F\_01.jpg

All values marked with an \* are rated values. Thorn uses tried and tested components from leading suppliers, however there may be isolated instances of technology-related failures of individual LEDs during the rated product lifetime. International standards set the tolerance in initial flux and connected load at ±10%. Unless stated otherwise, the values apply to an ambient temperature of 25°C.