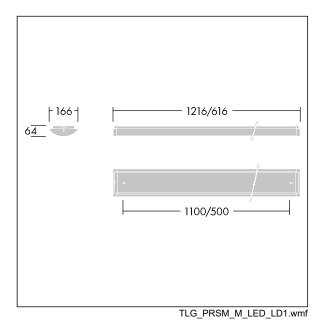

Dimensions: 616 x 166 x 64 mm Luminaire input power: 27 W Luminaire luminous flux: 2850 lm Luminaire efficacy: 106 lm/W Weight: 1.52 kg

TLG\_PRSM\_F\_01.jpg

All values marked with an \* are rated values. Thorn uses tried and tested components from leading suppliers, however there may be isolated instances of technology-related failures of individual LEDs during the rated product lifetime. International standards set the tolerance in initial flux and connected load at ±10%. Unless stated otherwise, the values apply to an ambient temperature of 25°C.