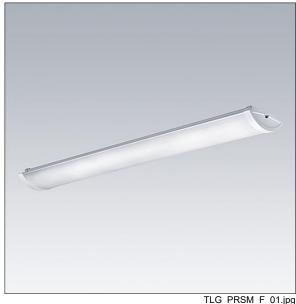

## Prisma

Slim Surface mounted LED luminaire. Electronic, fixed output control gear. Class I electrical, IP44. Body: precoated steel. End caps: white plastic. Diffuser: frosted acrylic. Keyhole fixing positions Ø14mm for direct mounting to ceiling, wall or brackets. Fixing centres: 1100mm. Two cable entries Ø19mm in the rear of the body and knockouts in the endcaps. Grommets included. Electrical connection via 3 x 2 x 2.5mm² piano key terminal block.. Complete with 3000K LED