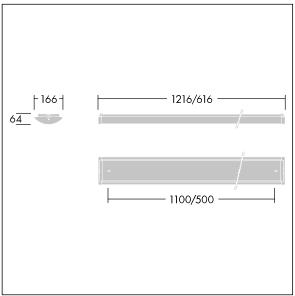

Dimensions: 1216 x 166 x 64 mm Luminaire input power: 35.3 W Luminaire luminous flux: 3900 lm Luminaire efficacy: 110 lm/W

Weight: 2.81 kg

TLG\_PRSM\_M\_LED\_LD1.wmf