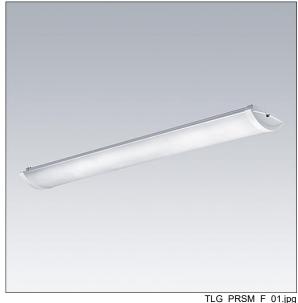

## Prisma

Slim Surface mounted LED luminaire. Electronic, fixed output control gear. Class I electrical, IP44. Body: precoated steel. End caps: white plastic. Diffuser: frosted acrylic. Keyhole fixing positions Ø14mm for direct mounting to ceiling, wall or brackets. Fixing centres: 1100mm. Two cable entries Ø19mm in the rear of the body and knockouts in the endcaps. Grommets included. Electrical connection via 3 x 2 x 2.5mm² piano key terminal block.. Complete with 3000K LED