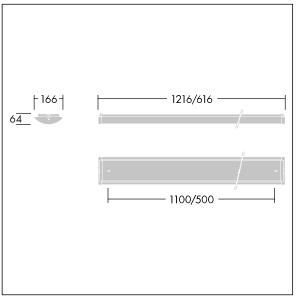

Dimensions: 1216 x 166 x 64 mm Luminaire input power: 53.5 W Luminaire luminous flux: 5700 lm Luminaire efficacy: 107 lm/W

Weight: 2.81 kg

TLG\_PRSM\_M\_LED\_LD1.wmf