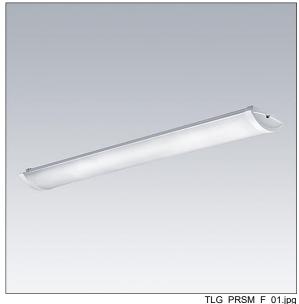

## Prisma

Slim Surface mounted LED luminaire. Electronic, DALI dimmable control gear. Class I electrical, IP44. Body: precoated steel. End caps: white plastic. Diffuser: frosted acrylic. Keyhole fixing positions Ø14mm for direct mounting to ceiling, wall or brackets. Fixing centres: 500mm. Two cable entries Ø19mm in the rear of the body and knockouts in the endcaps. Grommets included. Electrical connection via (3 + 2) x 2 x 2.5mm² piano key terminal block.. Complete with 3000K LED