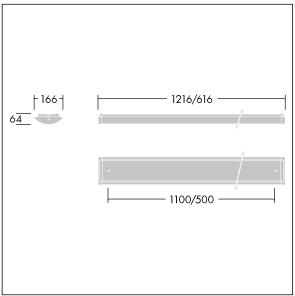

Dimensions: 616 x 166 x 64 mm Luminaire input power: 27 W Luminaire luminous flux: 3100 lm Luminaire efficacy: 115 lm/W

Weight: 1.5 kg

TLG\_PRSM\_M\_LED\_LD1.wmf