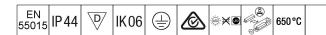

#### Prisma

Slim Surface mounted LED luminaire. Electronic, DALI dimmable control gear. Class I electrical, IP44. Body: precoated steel. End caps: white plastic. Diffuser: frosted acrylic. Keyhole fixing positions Ø14mm for direct mounting to ceiling, wall or brackets. Fixing centres: 1100mm. Two cable entries Ø19mm in the rear of the body and knockouts in the endcaps. Grommets included. Electrical connection via 5 x 2 x 2.5mm² piano key terminal block.. Complete with 4000K LED