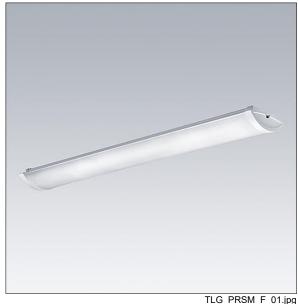

#### Prisma

Slim Surface mounted LED luminaire. Electronic, DALI dimmable control gear. Class I electrical, IP44. Body: precoated steel. End caps: white plastic. Diffuser: frosted acrylic. Keyhole fixing positions Ø14mm for direct mounting to ceiling, wall or brackets. Fixing centres: 1100mm. Two cable entries Ø19mm in the rear of the body and knockouts in the endcaps. Grommets included. Electrical connection via 5 x 2 x 2.5mm² piano key terminal block.. Complete with 4000K LED