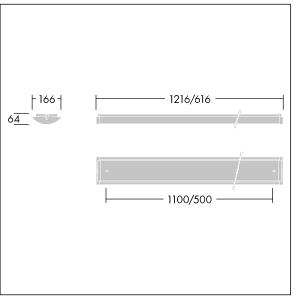

Dimensions: 1216 x 166 x 64 mm Luminaire input power: 35.3 W Luminaire luminous flux: 4250 lm Luminaire efficacy: 120 lm/W

Weight: 2.81 kg

TLG\_PRSM\_M\_LED\_LD1.wmf