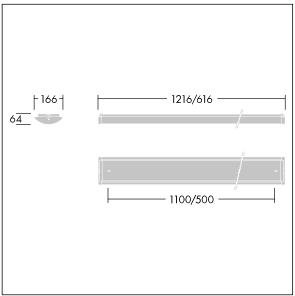

Dimensions: 1216 x 166 x 64 mm Luminaire input power: 53.5 W Luminaire luminous flux: 6200 lm Luminaire efficacy: 116 lm/W

Weight: 2.81 kg

TLG\_PRSM\_M\_LED\_LD1.wmf