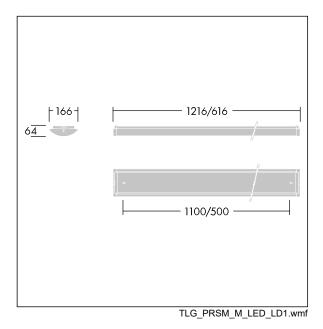

Dimensions: 1216 x 166 x 64 mm Luminaire input power: 53.5 W Luminaire luminous flux: 5700 lm Luminaire efficacy: 107 lm/W Weight: 2.72 kg

|H()|

TLG\_PRSM\_F\_01.jpg

All values marked with an \* are rated values. Thorn uses tried and tested components from leading suppliers, however there may be isolated instances of technology-related failures of individual LEDs during the rated product lifetime. International standards set the tolerance in initial flux and connected load at ±10%. Unless stated otherwise, the values apply to an ambient temperature of 25°C.