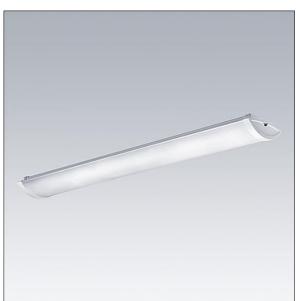

## Prisma

Slim Surface mounted LED luminaire. Electronic, DALI dimmable control gear. Class I electrical, IP44. Body: precoated steel. End caps: white plastic. Diffuser: frosted acrylic. Keyhole fixing positions Ø14mm for direct mounting to ceiling, wall or brackets. Fixing centres: 1100mm. Two cable entries Ø19mm in the rear of the body and knockouts in the endcaps. Grommets included. Electrical connection via (3 + 2) x 2 x 2.5mm<sup>2</sup> piano key terminal block.. Complete with 3000K LED

Dimensions: 1216 x 166 x 64 mm Luminaire input power: 53.5 W Luminaire luminous flux: 5700 lm Luminaire efficacy: 107 lm/W Weight: 2.72 kg

|H()|

TLG\_PRSM\_F\_01.jpg

All values marked with an \* are rated values. Thorn uses tried and tested components from leading suppliers, however there may be isolated instances of technology-related failures of individual LEDs during the rated product lifetime. International standards set the tolerance in initial flux and connected load at ±10%. Unless stated otherwise, the values apply to an ambient temperature of 25°C.