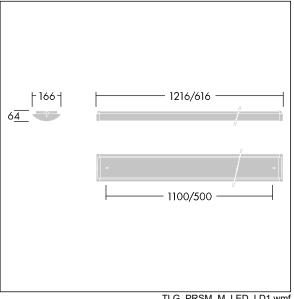

Dimensions: 616 x 166 x 64 mm Luminaire input power: 53.5 W Luminaire luminous flux: 5700 lm Luminaire efficacy: 107 lm/W

Weight: 1.52 kg

TLG\_PRSM\_M\_LED\_LD1.wmf