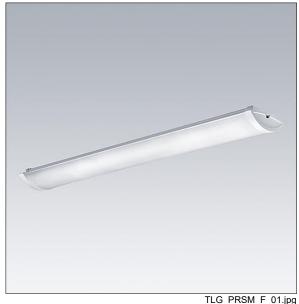

## Prisma

Slim Surface mounted LED luminaire. Electronic, DALI dimmable control gear. Class I electrical, IP44. Body: precoated steel. End caps: white plastic. Diffuser: frosted acrylic. Keyhole fixing positions Ø14mm for direct mounting to ceiling, wall or brackets. Fixing centres: 500mm. Two cable entries Ø19mm in the rear of the body and knockouts in the endcaps. Grommets included. Electrical connection via 5 x 2 x 2.5mm² piano key terminal block.. Complete with 3000K LED