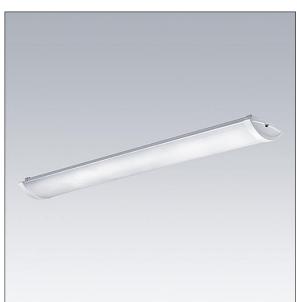

## Prisma

Slim Surface mounted LED luminaire. Electronic, DALI dimmable control gear. Class I electrical, IP44. Body: precoated steel. End caps: white plastic. Diffuser: frosted acrylic. Keyhole fixing positions Ø14mm for direct mounting to ceiling, wall or brackets. Fixing centres: 1100mm. Two cable entries Ø19mm in the rear of the body and knockouts in the endcaps. Grommets included. Electrical connection via 5 x 2 x 2.5mm<sup>2</sup> piano key terminal block.. Complete with 3000K LED

Dimensions: 1216 x 166 x 64 mm Luminaire input power: 35.3 W Luminaire luminous flux: 3900 lm Luminaire efficacy: 110 lm/W Weight: 2.81 kg

|H()|

TLG\_PRSM\_F\_01.jpg

All values marked with an \* are rated values. Thorn uses tried and tested components from leading suppliers, however there may be isolated instances of technology-related failures of individual LEDs during the rated product lifetime. International standards set the tolerance in initial flux and connected load at ±10%. Unless stated otherwise, the values apply to an ambient temperature of 25°C.