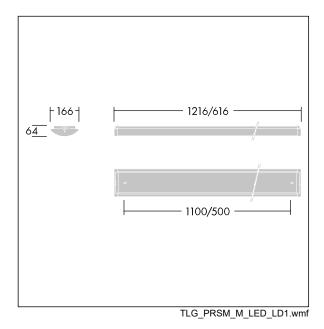

Dimensions: 1216 x 166 x 64 mm Luminaire input power: 35.3 W Luminaire luminous flux: 3900 lm Luminaire efficacy: 110 lm/W Weight: 2.81 kg

|H()|

TLG\_PRSM\_F\_01.jpg

All values marked with an \* are rated values. Thorn uses tried and tested components from leading suppliers, however there may be isolated instances of technology-related failures of individual LEDs during the rated product lifetime. International standards set the tolerance in initial flux and connected load at ±10%. Unless stated otherwise, the values apply to an ambient temperature of 25°C.