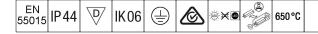

## Prisma

Slim Surface mounted LED luminaire. Electronic, DALI dimmable control gear. Class I electrical, IP44. Body: precoated steel. End caps: white plastic. Diffuser: frosted acrylic. Keyhole fixing positions Ø14mm for direct mounting to ceiling, wall or brackets. Fixing centres: 1100mm. Two cable entries Ø19mm in the rear of the body and knockouts in the endcaps. Grommets included. Electrical connection via 5 x 2 x 2.5mm<sup>2</sup> piano key terminal block.. Complete with 3000K LED