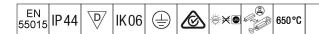

## Prisma

Slim Surface mounted LED luminaire. Electronic, DALI dimmable control gear. Class I electrical, IP44. Body: precoated steel. End caps: white plastic. Diffuser: frosted acrylic. Keyhole fixing positions Ø14mm for direct mounting to ceiling, wall or brackets. Fixing centres: 1100mm. Two cable entries Ø19mm in the rear of the body and knockouts in the endcaps. Grommets included. Electrical connection via 5 x 2 x 2.5mm² piano key terminal block.. Complete with 3000K LED

Dimensions: 1216 x 166 x 64 mm Luminaire input power: 35.3 W Luminaire luminous flux: 3900 lm Luminaire efficacy: 110 lm/W

Weight: 2.81 kg

TLG PRSM F 01.jpg

TLG\_PRSM\_M\_LED\_LD1.wmf