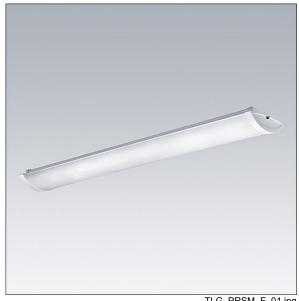

## Prisma

Slim Surface mounted LED luminaire. Electronic, DALI dimmable control gear. Class I electrical, IP44. Body: precoated steel. End caps: white plastic. Diffuser: frosted acrylic. Keyhole fixing positions Ø14mm for direct mounting to ceiling, wall or brackets. Fixing centres: 1100mm. Two cable entries Ø19mm in the rear of the body and knockouts in the endcaps. Grommets included. Electrical connection via 5 x 2 x 2.5mm² piano key terminal block.. Complete with 3000K LED

Dimensions: 1216 x 166 x 64 mm Luminaire input power: 35.3 W Luminaire luminous flux: 3900 lm Luminaire efficacy: 110 lm/W

Weight: 2.81 kg

TLG PRSM F 01.jpg

TLG\_PRSM\_M\_LED\_LD1.wmf