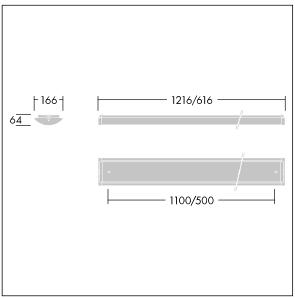

Dimensions: 1216 x 166 x 64 mm Luminaire input power: 35.3 W Luminaire luminous flux: 3900 lm Luminaire efficacy: 110 lm/W

Weight: 2.81 kg

TLG PRSM F 01.jpg

TLG\_PRSM\_M\_LED\_LD1.wmf