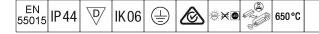

## Prisma

Slim Surface mounted LED luminaire. Electronic, DALI dimmable control gear. Class I electrical, IP44. Body: precoated steel. End caps: white plastic. Diffuser: frosted acrylic. Keyhole fixing positions Ø14mm for direct mounting to ceiling, wall or brackets. Fixing centres: 1100mm. Two cable entries Ø19mm in the rear of the body and knockouts in the endcaps. Grommets included. Electrical connection via 5 x 2 x 2.5mm<sup>2</sup> piano key terminal block.. Complete with 3000K LED