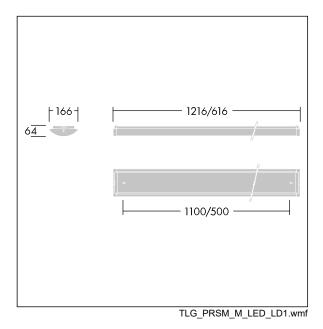

Dimensions: 1216 x 166 x 64 mm Luminaire input power: 53.5 W Luminaire luminous flux: 5700 lm Luminaire efficacy: 107 lm/W Weight: 2.81 kg

|H()|

TLG\_PRSM\_F\_01.jpg

All values marked with an \* are rated values. Thorn uses tried and tested components from leading suppliers, however there may be isolated instances of technology-related failures of individual LEDs during the rated product lifetime. International standards set the tolerance in initial flux and connected load at ±10%. Unless stated otherwise, the values apply to an ambient temperature of 25°C.