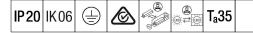

#### Equaline Mini

A slim Surface mounted LED batten luminaire. Electronic, fixed output control gear. Class I electrical. IP20, IK06. Body: extruded aluminium anodised finish. Diffuser: opal polycarbonate plastic. End-cap: Dual-colour injected polycarbonate plastic. Electrical connection via end-cap feed in (SD). Continuous linking possible. Complete with 4000K LED