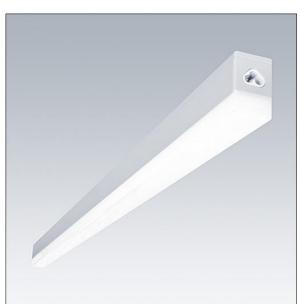

#### Equaline Mini

A slim Surface mounted LED batten luminaire. Electronic, fixed output control gear. Class I electrical. IP20, IK06. Body: extruded aluminium anodised finish. Diffuser: opal polycarbonate plastic. End-cap: Dual-colour injected polycarbonate plastic. Electrical connection via end-cap feed in (SD). Continuous linking possible. Complete with 4000K LED