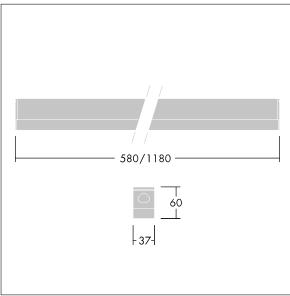

Dimensions: 1180 x 37 x 60 mm Luminaire input power: 18.3 W Luminaire luminous flux: 2159 lm Luminaire efficacy: 118 lm/W Weight: 1.05 kg

IH()

TLG\_EQUM\_F\_LS.jpg

TLG\_EQUM\_M\_LD1.wmf

This product contains a light source of energy efficiency class C.