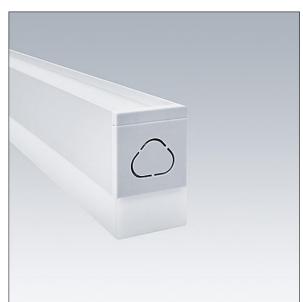

#### **Equaline Mini**

A slim Surface mounted LED batten luminaire. Electronic, DALI dimmable control gear. Class I electrical. IP20, IK06. Body: extruded aluminium anodised finish. Diffuser: opal polycarbonate plastic. End-cap: Dual-colour injected polycarbonate plastic. Electrical connection via flap in rear of body. Continuous linking possible. Complete with 4000K LED