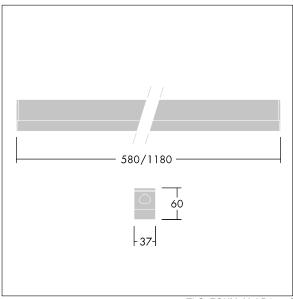

Dimensions: 1180 x 37 x 60 mm Luminaire input power: 37.2 W Luminaire luminous flux: 4390 lm Luminaire efficacy: 118 lm/W Weight: 1.15 kg

 $|H()\rangle$ 

TLG\_EQUM\_F\_LT.jpg

TLG\_EQUM\_M\_LD1.wmf

This product contains a light source of energy efficiency class C.