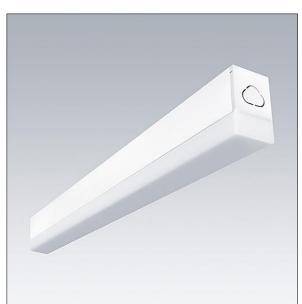

## Equaline Mini

A slim Surface mounted LED batten luminaire. Electronic, DALI dimmable control gear. Class I electrical. IP20, IK06. Body: extruded aluminium anodised finish. Diffuser: opal polycarbonate plastic. End-cap: Dual-colour injected polycarbonate plastic. Electrical connection via flap in rear of body. Continuous linking possible. Complete with 4000K LED

Dimensions: 580 x 37 x 60 mm Luminaire input power: 18.8 W Luminaire luminous flux: 2189 lm Luminaire efficacy: 116 lm/W Weight: 0.75 kg

|H()

TLG\_EQUM\_F\_ST.jpg

TLG\_EQUM\_M\_LD1.wmf

This product contains a light source of energy efficiency class C.