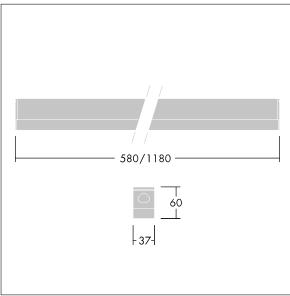

Dimensions: 580 x 37 x 60 mm Luminaire input power: 18.8 W Luminaire luminous flux: 2189 lm Luminaire efficacy: 116 lm/W Weight: 0.75 kg

|H()

TLG\_EQUM\_F\_ST.jpg

TLG\_EQUM\_M\_LD1.wmf

This product contains a light source of energy efficiency class C.