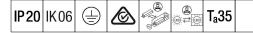

## Equaline Mini

A slim Surface mounted LED batten luminaire. Electronic, DALI dimmable control gear. Class I electrical. IP20, IK06. Body: extruded aluminium anodised finish. Diffuser: opal polycarbonate plastic. End-cap: Dual-colour injected polycarbonate plastic. Electrical connection via flap in rear of body. Continuous linking possible. Complete with 4000K LED