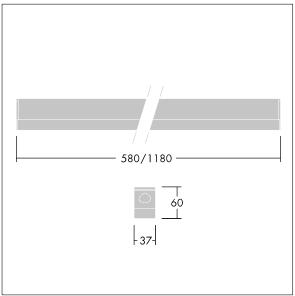

Dimensions: 580 x 37 x 60 mm Luminaire input power: 18.8 W Luminaire luminous flux: 2189 lm Luminaire efficacy: 116 lm/W

Weight: 0.75 kg

TLG\_EQUM\_M\_LD1.wmf

This product contains a light source of energy efficiency class C.