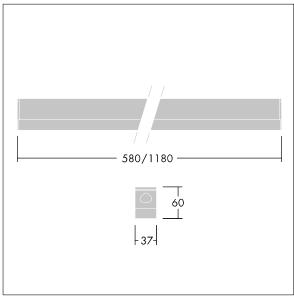

Dimensions: 580 x 37 x 60 mm Luminaire input power: 18.8 W Luminaire luminous flux: 2189 lm Luminaire efficacy: 116 lm/W

Weight: 0.75 kg

TLG\_EQUM\_M\_LD1.wmf

This product contains a light source of energy efficiency class C.