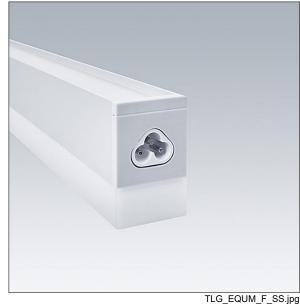

## **Equaline Mini**

A slim Surface mounted LED batten luminaire. Electronic, DALI dimmable control gear. Class I electrical. IP20, IK06. Body: extruded aluminium anodised finish. Diffuser: opal polycarbonate plastic. End-cap: Dual-colour injected polycarbonate plastic. Electrical connection via end-cap feed in (SD). Continuous linking possible. Complete with 4000K LED