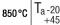

## Aquaforce Pro

An IP66, dust and moisture resistant LED luminaire. Electronic, fixed output control gear. With wide beam distribution. Class I electrical. Canopy: light grey polycarbonate. Diffuser: high transmission opal polycarbonate with refraction prisms. Patented snap-on mechanism EasyClick for clipless mounting of diffuser. For surface or suspended mounting. Quick-fix brackets supplied for surface mounting. Suitable for ceiling or wall (both vertically and horizontally). Approved for indoor use or in canopied outdoor areas (see installation instructions). Mounting kits for conduit, chain suspension and catenary suspension are available as accessories. Suitable for through wiring with H05VV or NYM cable (rated 10A). Equipped with quick fit electrical connection. ambient temperature: -20°C to +45°C. Complete with 4000K LED...