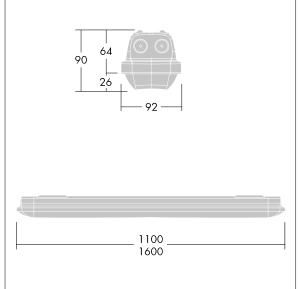

Note: please contact your consultant if you are planning to use the luminaire in environments with chemical pollutants, high or condensing humidity and major variations in temperature.

Dimensions: 1600 x 92 x 90 mm Luminaire input power: 28 W Luminaire luminous flux: 4350 lm Luminaire efficacy: 155 lm/W