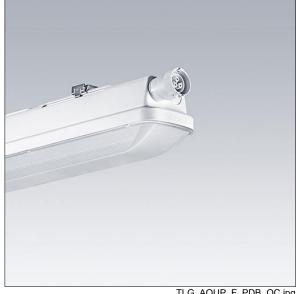

## Aquaforce Pro

An IP66, dust and moisture resistant LED luminaire. Electronic, fixed output control gear. With wide beam distribution. Class I electrical. Canopy: light grey polycarbonate. Diffuser: high transmission opal polycarbonate with refraction prisms. Patented snap-on mechanism EasyClick for clipless mounting of diffuser. For surface or suspended mounting. Quick-fix brackets supplied for surface mounting. Suitable for ceiling or wall (both vertically and horizontally). Approved for indoor use or in canopied outdoor areas (see installation instructions). Mounting kits for conduit, chain suspension and catenary suspension are available as accessories. Suitable for through wiring with H05VV or NYM cable (rated 10A). Equipped with quick fit electrical connection. ambient temperature: -20°C to +45°C. Complete with 4000K LED...

Weight: 2.13 kg

TLG AQUP F PDB QC.jpg

TLG\_AQUP\_M\_LD1.wmf