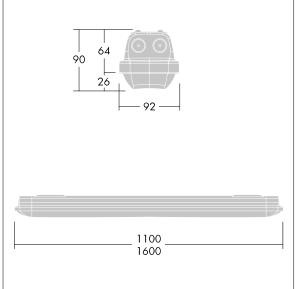

Note: please contact your consultant if you are planning to use the luminaire in environments with chemical pollutants, high or condensing humidity and major variations in temperature.

Dimensions: 1100 x 92 x 90 mm Luminaire input power: 19.4 W Luminaire luminous flux: 2950 lm Luminaire efficacy: 152 lm/W