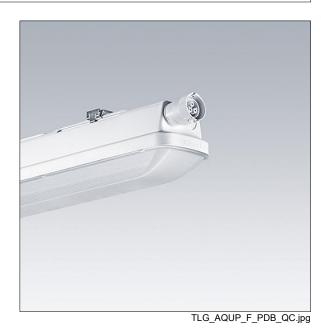

## Aquaforce Pro

An IP66, dust and moisture resistant LED luminaire.. With medium beam distribution. Class I electrical. Canopy: light grey polycarbonate. Diffuser: high transmission opal polycarbonate with refraction prisms. Patented snap-on mechanism EasyClick for clipless mounting of diffuser. For surface or suspended mounting. Quick-fix brackets supplied for surface mounting. Suitable for ceiling or wall (both vertically and horizontally). Approved for indoor use or in canopied outdoor areas (see installation instructions). Mounting kits for conduit, chain suspension and catenary suspension are available as accessories. Suitable for through wiring with H05VV or NYM cable (rated 10A). Equipped with quick fit electrical connection. ambient temperature: -20°C to +45°C. Complete with 4000K LED..