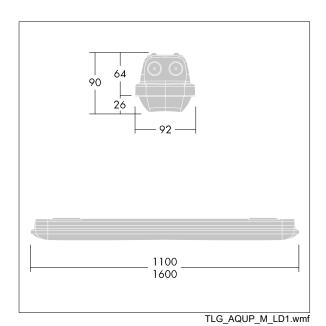

Note: please contact your consultant if you are planning to use the luminaire in environments with chemical pollutants, high or condensing humidity and major variations in temperature.

Dimensions: 1100 x 92 x 90 mm Luminaire input power: 19.4 W Luminaire luminous flux: 2950 lm Luminaire efficacy: 152 lm/W

Weight: 1.73 kg