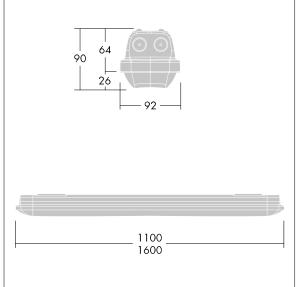

Note: please contact your consultant if you are planning to use the luminaire in environments with chemical pollutants, high or condensing humidity and major variations in temperature.

Dimensions: 1100 x 92 x 90 mm Luminaire input power: 29.9 W Luminaire luminous flux: 4400 lm Luminaire efficacy: 147 lm/W