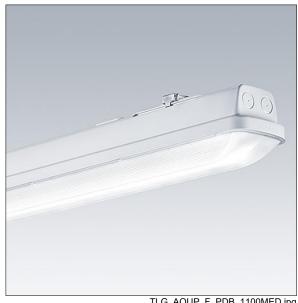

## Aquaforce Pro

An IP66, dust and moisture resistant LED luminaire. Electronic, Integral presence detector for on/off control. With medium beam distribution. Class I electrical. Canopy: light grey polycarbonate. Diffuser: high transmission opal polycarbonate with refraction prisms. Patented snap-on mechanism EasyClick for clipless mounting of diffuser. For surface or suspended mounting. Quick-fix brackets supplied for surface mounting. Suitable for ceiling or wall (both vertically and horizontally). Approved for indoor use or in canopied outdoor areas (see installation instructions). Mounting kits for conduit, chain suspension and catenary suspension are available as accessories. Suitable for through wiring with H05VV or NYM cable (rated 10A). Integral presence detector for on/off control. ambient temperature: -20°C to +45°C. Complete with 4000K LED..