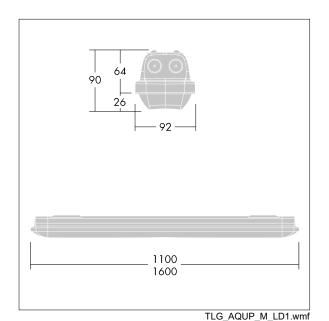

Note: please contact your consultant if you are planning to use the luminaire in environments with chemical pollutants, high or condensing humidity and major variations in temperature.

Dimensions: 1100 x 92 x 90 mm Luminaire input power: 20.4 W Luminaire luminous flux: 2950 lm Luminaire efficacy: 145 lm/W

Weight: 1.74 kg

TLG AQUP F PDB 1100MED.jpg