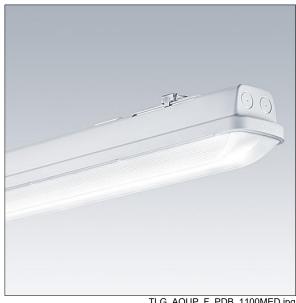

## Aquaforce Pro

An IP66, dust and moisture resistant LED luminaire. Luminaire with motion sensor and CorridorFUNCTION. With medium beam distribution. Class I electrical. Canopy: light grey polycarbonate. Diffuser: high transmission opal polycarbonate with refraction prisms. Patented snap-on mechanism EasyClick for clipless mounting of diffuser. For surface or suspended mounting. Quick-fix brackets supplied for surface mounting. Suitable for ceiling or wall (both vertically and horizontally). Approved for indoor use or in canopied outdoor areas (see installation instructions). Mounting kits for conduit, chain suspension and catenary suspension are available as accessories. Suitable for through wiring with H05VV or NYM cable (rated 10A). Integral presence detector for dimming control (corridor function). ambient temperature: -20°C to +45°C. Complete with 4000K LED..

Weight: 1.74 kg

TLG AQUP F PDB 1100MED.jpg