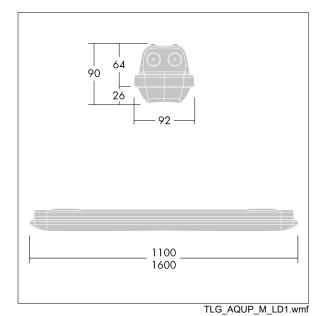

Note: please contact your consultant if you are planning to use the luminaire in environments with chemical pollutants, high or condensing humidity and major variations in temperature.

Dimensions: 1100 x 92 x 90 mm Luminaire input power: 20.1 W Luminaire luminous flux: 2950 lm Luminaire efficacy: 147 lm/W