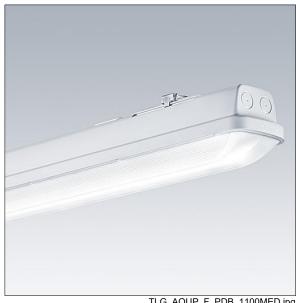

ied for surface mounting. Suitable for ceiling or wall (both vertically and horizontally). Approved for indoor use or in canopied outdoor areas (see installation instructions). Mounting kits for conduit, chain suspension and catenary suspension are available as accessories. Suitable for through wiring with H05VV or NYM cable (rated 10A). Integral presence detector for dimming control (corridor function). ambient temperature: -20°C to +45°C. Complete with 4000K LED..

Note: please contact your consultant if you are planning to use the luminaire in environments with chemical pollutants, high or condensing humidity and major variations in temperature.

Dimensions: 1100 x 92 x 90 mm Luminaire input power: 20.1 W Luminaire luminous flux: 2950 lm Luminaire efficacy: 147 lm/W

Weight: 1.74 kg





TLG AQUP F PDB 1100MED.jpg

## Aquaforce Pro 96630986 AQFPRO S LED2900-840 PC MB MWCF