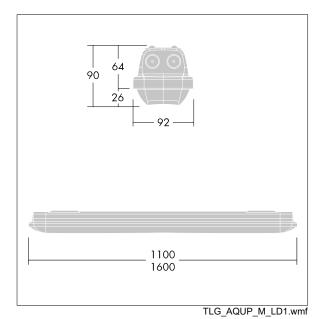

Note: please contact your consultant if you are planning to use the luminaire in environments with chemical pollutants, high or condensing humidity and major variations in temperature.

Dimensions: 1100 x 92 x 90 mm Luminaire input power: 20.1 W Luminaire luminous flux: 2950 lm Luminaire efficacy: 147 lm/W