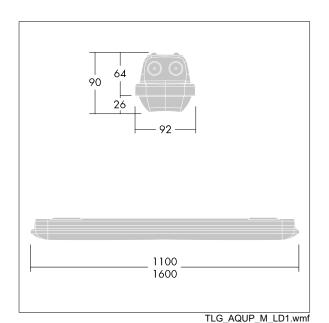

Note: please contact your consultant if you are planning to use the luminaire in environments with chemical pollutants, high or condensing humidity and major variations in temperature.

Dimensions: 1100 x 92 x 90 mm Luminaire input power: 30.6 W Luminaire luminous flux: 4400 lm Luminaire efficacy: 144 lm/W