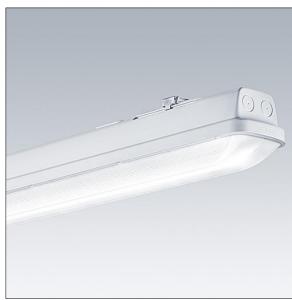

## Aquaforce Pro

An IP66, dust and moisture resistant LED luminaire. Luminaire with motion sensor and CorridorFUNCTION. With medium beam distribution. Class I electrical. Canopy: light grey polycarbonate. Diffuser: high transmission opal polycarbonate with refraction prisms. Patented snap-on mechanism EasyClick for clipless mounting of diffuser. For surface or suspended mounting. Quick-fix brackets supplied for surface mounting. Suitable for ceiling or wall (both vertically and horizontally). Approved for indoor use or in canopied outdoor areas (see installation instructions). Mounting kits for conduit, chain suspension and catenary suspension are available as accessories. Suitable for through wiring with H05VV or NYM cable (rated 10A). Integral presence detector for dimming control (corridor function). ambient temperature: -20°C to +35°C. Complete with 4000K LED..

Note: please contact your consultant if you are planning to use the luminaire in environments with chemical pollutants, high or condensing humidity and major variations in temperature.

Dimensions: 1100 x 92 x 90 mm Luminaire input power: 30.6 W Luminaire luminous flux: 4400 lm Luminaire efficacy: 144 lm/W