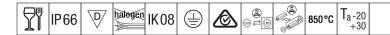

## Aquaforce Pro

An IP66, dust and moisture resistant LED luminaire. Electronic, Integral presence detector for on/off control. With medium beam distribution. Class I electrical. Canopy: light grey polycarbonate. Diffuser: high transmission opal polycarbonate with refraction prisms. Patented snap-on mechanism EasyClick for clipless mounting of diffuser. For surface or suspended mounting. Quick-fix brackets supplied for surface mounting. Suitable for ceiling or wall (both vertically and horizontally). Approved for indoor use or in canopied outdoor areas (see installation instructions). Mounting kits for conduit, chain suspension and catenary suspension are available as accessories. Suitable for through wiring with H05VV or NYM cable (rated 10A). Integral presence detector for on/off control. ambient temperature: -20°C to +33°C. Complete with 4000K LED..

Note: please contact your consultant if you are planning to use the luminaire in environments with chemical pollutants, high or condensing humidity and major variations in temperature.

Dimensions: 1100 x 92 x 90 mm Luminaire input power: 38.5 W Luminaire luminous flux: 5220 lm Luminaire efficacy: 136 lm/W