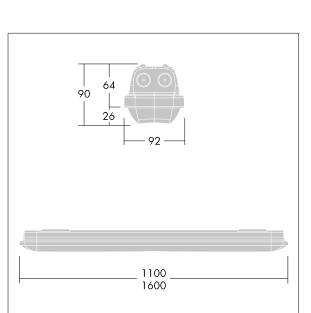

Note: please contact your consultant if you are planning to use the luminaire in environments with chemical pollutants, high or condensing humidity and major variations in temperature.

Dimensions: 1100 x 92 x 90 mm Luminaire input power: 38.5 W Luminaire luminous flux: 5220 lm Luminaire efficacy: 136 lm/W

Weight: 1.74 kg

TLG\_AQUP\_M\_LD1.wmf

TLG AQUP F PDB 1100MED.jpg