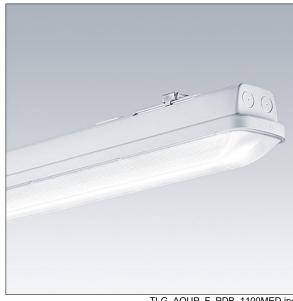

## Aquaforce Pro

An IP66, dust and moisture resistant LED luminaire. Electronic, Integral presence detector for on/off control. With medium beam distribution. Class I electrical. Canopy: light grey polycarbonate. Diffuser: high transmission opal polycarbonate with refraction prisms. Patented snap-on mechanism EasyClick for clipless mounting of diffuser. For surface or suspended mounting. Quick-fix brackets supplied for surface mounting. Suitable for ceiling or wall (both vertically and horizontally). Approved for indoor use or in canopied outdoor areas (see installation instructions). Mounting kits for conduit, chain suspension and catenary suspension are available as accessories. Suitable for through wiring with H05VV or NYM cable (rated 10A). Integral presence detector for on/off control. ambient temperature: -20°C to +33°C. Complete with 4000K LED..