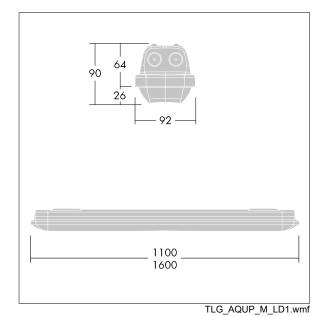

Note: please contact your consultant if you are planning to use the luminaire in environments with chemical pollutants, high or condensing humidity and major variations in temperature.

Dimensions: 1100 x 92 x 90 mm Luminaire input power: 39.1 W Luminaire luminous flux: 5220 lm Luminaire efficacy: 134 lm/W