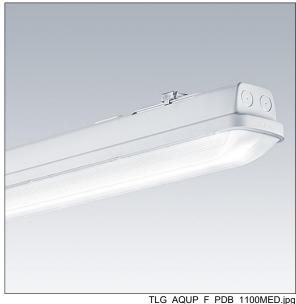

## Aquaforce Pro

An IP66, dust and moisture resistant LED luminaire. Luminaire with motion sensor and CorridorFUNCTION. With medium beam distribution. Class I electrical. Canopy: light grey polycarbonate. Diffuser: high transmission opal polycarbonate with refraction prisms. Patented snap-on mechanism EasyClick for clipless mounting of diffuser. For surface or suspended mounting. Quick-fix brackets supplied for surface mounting. Suitable for ceiling or wall (both vertically and horizontally). Approved for indoor use or in canopied outdoor areas (see installation instructions). Mounting kits for conduit, chain suspension and catenary suspension are available as accessories. Suitable for through wiring with H05VV or NYM cable (rated 10A). Integral presence detector for dimming control (corridor function). ambient temperature: -20°C to +33°C. Complete with 4000K LED..