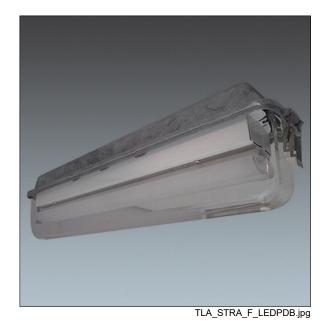

## Stradalux

A robust weatherproof LED luminaire. Electronic, fixed output control gear with 2 hour, manual test, emergency lighting circuit. Body: die-cast aluminium. Visor: high impact resistant clear acrylic. Gasket: PVC foam. Class 1 electrical IP54. Complete with 4000K LED