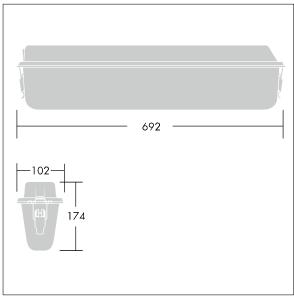

Dimensions: 692 x 174 x 102 mm Luminaire input power: 18.7 W

Weight: 0 kg

TLG\_STRA\_M\_LD1.wmf

This product contains a light source of energy efficiency class C.

All values marked with an \* are rated values. Thorn uses tried and tested components from leading suppliers, however there may be isolated instances of technology-related failures of individual LEDs during the rated product lifetime. International standards set the tolerance in initial flux and connected load at ±10%. Unless stated otherwise, the values apply to an ambient temperature of 25°C.