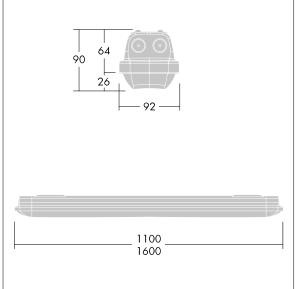

Note: please contact your consultant if you are planning to use the luminaire in environments with chemical pollutants, high or condensing humidity and major variations in temperature.

Dimensions: 1600 x 92 x 90 mm Luminaire input power: 29.4 W Luminaire luminous flux: 4350 lm Luminaire efficacy: 148 lm/W