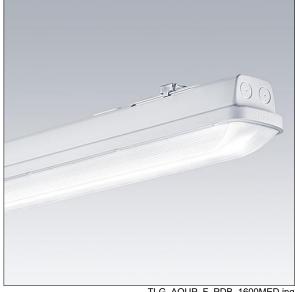

## Aquaforce Pro

An IP66, dust and moisture resistant LED luminaire.. With wide beam distribution. Class I electrical. Canopy: light grey polycarbonate. Diffuser: high transmission opal polycarbonate with refraction prisms. Patented snap-on mechanism EasyClick for clipless mounting of diffuser. For surface or suspended mounting. Quick-fix brackets supplied for surface mounting. Suitable for ceiling or wall (both vertically and horizontally). Approved for indoor use or in canopied outdoor areas (see installation instructions). Mounting kits for conduit, chain suspension and catenary suspension are available as accessories. Suitable for through wiring with H05VV or NYM cable (rated 10A). ambient temperature: -20°C to +45°C. Complete with 4000K LED..

Note: please contact your consultant if you are planning to use the luminaire in environments with chemical pollutants, high or condensing humidity and major variations in temperature.

Dimensions: 1600 x 92 x 90 mm Luminaire input power: 29.4 W Luminaire luminous flux: 4350 lm Luminaire efficacy: 148 lm/W