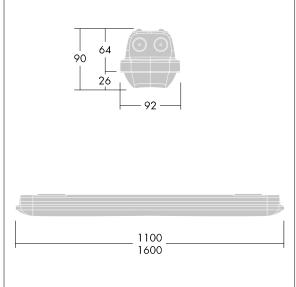

Note: please contact your consultant if you are planning to use the luminaire in environments with chemical pollutants, high or condensing humidity and major variations in temperature.

Dimensions: 1600 x 92 x 90 mm Luminaire input power: 29.4 W Luminaire luminous flux: 4350 lm Luminaire efficacy: 148 lm/W