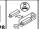

## Aquaforce Pro

An IP66, dust and moisture resistant LED luminaire. With wide beam distribution. Class I electrical. Canopy: light grey polycarbonate. Diffuser: high transmission opal polycarbonate with refraction prisms. Patented snap-on mechanism EasyClick for clipless mounting of diffuser. For surface or suspended mounting. Quick-fix brackets supplied for surface mounting. Suitable for ceiling or wall (both vertically and horizontally). Approved for indoor use or in canopied outdoor areas (see installation instructions). Mounting kits for conduit, chain suspension and catenary suspension are available as accessories. Suitable for through wiring with H05VV or NYM cable (rated 10A). Equipped with quick fit electrical connection. ambient temperature: -20°C to +45°C. Complete with 4000K LED.