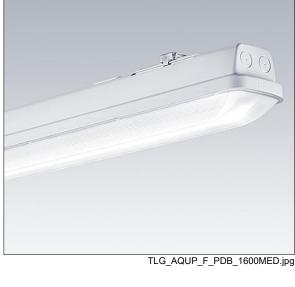

## Aquaforce Pro

An IP66, dust and moisture resistant LED luminaire.. With medium beam distribution. Class I electrical. Canopy: light grey polycarbonate. Diffuser: high transmission opal polycarbonate with refraction prisms. Patented snap-on mechanism EasyClick for clipless mounting of diffuser. For surface or suspended mounting. Quick-fix brackets supplied for surface mounting. Suitable for ceiling or wall (both vertically and horizontally). Approved for indoor use or in canopied outdoor areas (see installation instructions). Mounting kits for conduit, chain suspension and catenary suspension are available as accessories. Suitable for through wiring with H05VV or NYM cable (rated 10A). ambient temperature: -20°C to +30°C. Complete with 4000K LED..