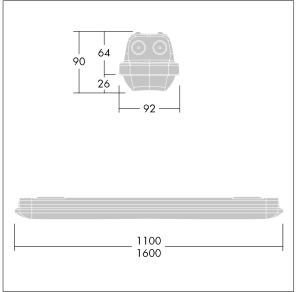

Note: please contact your consultant if you are planning to use the luminaire in environments with chemical pollutants, high or condensing humidity and major variations in temperature.

Dimensions: 1600 x 92 x 90 mm Luminaire input power: 55.5 W Luminaire luminous flux: 7960 lm Luminaire efficacy: 143 lm/W