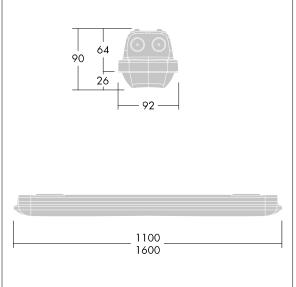

Note: please contact your consultant if you are planning to use the luminaire in environments with chemical pollutants, high or condensing humidity and major variations in temperature.

Dimensions: 1600 x 92 x 90 mm Luminaire input power: 55.5 W Luminaire luminous flux: 7960 lm Luminaire efficacy: 143 lm/W