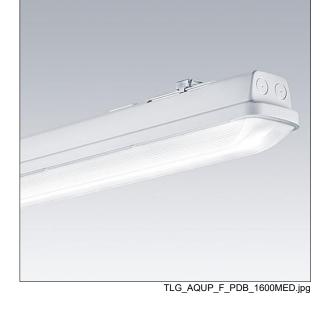

#### Aquaforce Pro

An IP66, dust and moisture resistant LED luminaire.. With medium beam distribution. Class I electrical. Canopy: light grey polycarbonate. Diffuser: high transmission opal polycarbonate with refraction prisms. Patented snap-on mechanism EasyClick for clipless mounting of diffuser. For surface or suspended mounting. Quick-fix brackets supplied for surface mounting. Suitable for ceiling or wall (both vertically and horizontally). Approved for indoor use or in canopied outdoor areas (see installation instructions). Mounting kits for conduit, chain suspension and catenary suspension are available as accessories. Suitable for through wiring with H05VV or NYM cable (rated 10A). ambient temperature: -20°C to +30°C. Complete with 4000K LED..

Note: please contact your consultant if you are planning to use the luminaire in environments with chemical pollutants, high or condensing humidity and major variations in temperature.

Dimensions: 1600 x 92 x 90 mm Luminaire input power: 55.5 W Luminaire luminous flux: 7960 lm Luminaire efficacy: 143 lm/W