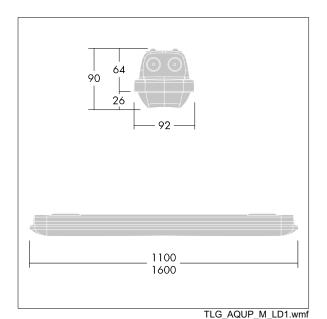

Note: please contact your consultant if you are planning to use the luminaire in environments with chemical pollutants, high or condensing humidity and major variations in temperature.

Dimensions: 1600 x 92 x 90 mm Luminaire input power: 45.1 W Luminaire luminous flux: 6610 lm Luminaire efficacy: 147 lm/W

Weight: 2.14 kg

TLG AQUP F PDB 1600MED.jpg