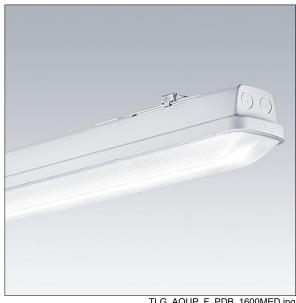

## Aquaforce Pro

An IP66, dust and moisture resistant LED luminaire. Luminaire with motion sensor and CorridorFUNCTION. With medium beam distribution. Class I electrical. Canopy: light grey polycarbonate. Diffuser: high transmission opal polycarbonate with refraction prisms. Patented snap-on mechanism EasyClick for clipless mounting of diffuser. For surface or suspended mounting. Quick-fix brackets supplied for surface mounting. Suitable for ceiling or wall (both vertically and horizontally). Approved for indoor use or in canopied outdoor areas (see installation instructions). Mounting kits for conduit, chain suspension and catenary suspension are available as accessories. Suitable for through wiring with H05VV or NYM cable (rated 10A). Integral presence detector for dimming control (corridor function). ambient temperature: -20°C to +35°C. Complete with 4000K LED..