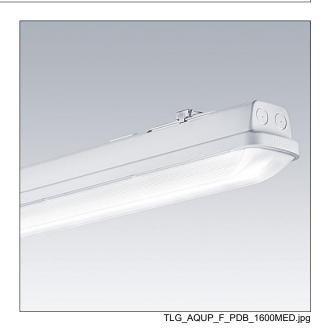

## Aquaforce Pro

An IP66, dust and moisture resistant LED luminaire. Luminaire with motion sensor and CorridorFUNCTION. With medium beam distribution. Class I electrical. Canopy: light grey polycarbonate. Diffuser: high transmission opal polycarbonate with refraction prisms. Patented snap-on mechanism EasyClick for clipless mounting of diffuser. For surface or suspended mounting. Quick-fix brackets supplied for surface mounting. Suitable for ceiling or wall (both vertically and horizontally). Approved for indoor use or in canopied outdoor areas (see installation instructions). Mounting kits for conduit, chain suspension and catenary suspension are available as accessories. Suitable for through wiring with H05VV or NYM cable (rated 10A). Integral presence detector for dimming control (corridor function). ambient temperature: -20°C to +35°C. Complete with 4000K LED..