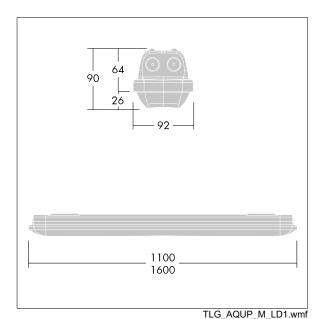

Note: please contact your consultant if you are planning to use the luminaire in environments with chemical pollutants, high or condensing humidity and major variations in temperature.

Dimensions: 1600 x 92 x 90 mm Luminaire input power: 45.1 W Luminaire luminous flux: 6610 lm Luminaire efficacy: 147 lm/W