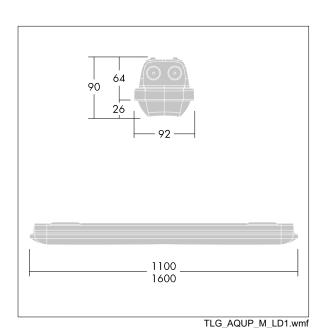

Note: please contact your consultant if you are planning to use the luminaire in environments with chemical pollutants, high or condensing humidity and major variations in temperature.

Dimensions: 1600 x 92 x 90 mm Luminaire input power: 53 W Luminaire luminous flux: 7960 lm Luminaire efficacy: 150 lm/W