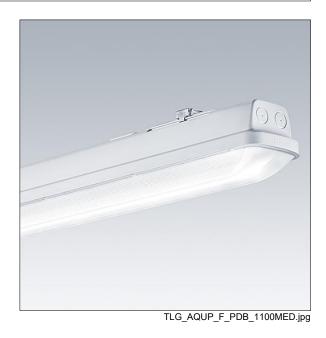

## Aquaforce Pro

An IP66, dust and moisture resistant LED luminaire. Electronic, Integral presence detector for on/off control. With medium beam distribution. Class I electrical. Canopy: light grey polycarbonate. Diffuser: high transmission opal polycarbonate with refraction prisms. Patented snap-on mechanism EasyClick for clipless mounting of diffuser. For surface or suspended mounting. Quick-fix brackets supplied for surface mounting. Suitable for ceiling or wall (both vertically and horizontally). Approved for indoor use or in canopied outdoor areas (see installation instructions). Mounting kits for conduit, chain suspension and catenary suspension are available as accessories. Suitable for through wiring with H05VV or NYM cable (rated 10A). Integral presence detector for on/off control. ambient temperature: -20°C to +30°C. Complete with 4000K LED..