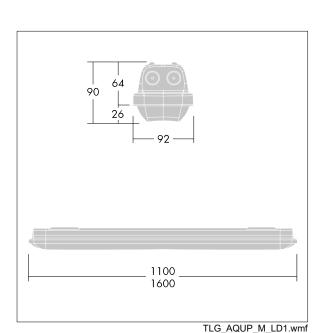

Note: please contact your consultant if you are planning to use the luminaire in environments with chemical pollutants, high or condensing humidity and major variations in temperature.

Dimensions: 1600 x 92 x 90 mm Luminaire input power: 53 W Luminaire luminous flux: 7960 lm Luminaire efficacy: 150 lm/W