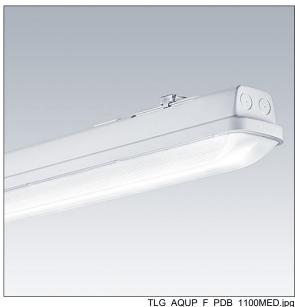

## Aquaforce Pro

An IP66, dust and moisture resistant LED luminaire. Electronic, Integral presence detector for on/off control. With medium beam distribution. Class I electrical. Canopy: light grey polycarbonate. Diffuser: high transmission opal polycarbonate with refraction prisms. Patented snap-on mechanism EasyClick for clipless mounting of diffuser. For surface or suspended mounting. Quick-fix brackets supplied for surface mounting. Suitable for ceiling or wall (both vertically and horizontally). Approved for indoor use or in canopied outdoor areas (see installation instructions). Mounting kits for conduit, chain suspension and catenary suspension are available as accessories. Suitable for through wiring with H05VV or NYM cable (rated 10A). Integral presence detector for on/off control. ambient temperature: -20°C to +30°C. Complete with 4000K LED..