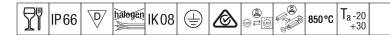

## Aquaforce Pro

An IP66, dust and moisture resistant LED luminaire. Electronic, Integral presence detector for on/off control. With medium beam distribution. Class I electrical. Canopy: light grey polycarbonate. Diffuser: high transmission opal polycarbonate with refraction prisms. Patented snap-on mechanism EasyClick for clipless mounting of diffuser. For surface or suspended mounting. Quick-fix brackets supplied for surface mounting. Suitable for ceiling or wall (both vertically and horizontally). Approved for indoor use or in canopied outdoor areas (see installation instructions). Mounting kits for conduit, chain suspension and catenary suspension are available as accessories. Suitable for through wiring with H05VV or NYM cable (rated 10A). Integral presence detector for on/off control. ambient temperature: -20°C to +30°C. Complete with 4000K LED..

Note: please contact your consultant if you are planning to use the luminaire in environments with chemical pollutants, high or condensing humidity and major variations in temperature.

Dimensions: 1600 x 92 x 90 mm Luminaire input power: 53 W Luminaire luminous flux: 7960 lm Luminaire efficacy: 150 lm/W