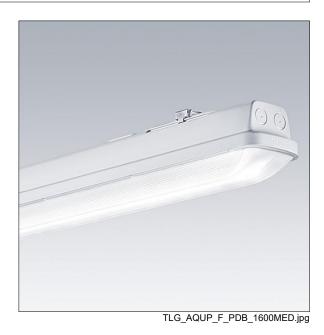

## Aquaforce Pro

An IP66, dust and moisture resistant LED luminaire. Luminaire with motion sensor and CorridorFUNCTION. With medium beam distribution. Class I electrical. Canopy: light grey polycarbonate. Diffuser: high transmission opal polycarbonate with refraction prisms. Patented snap-on mechanism EasyClick for clipless mounting of diffuser. For surface or suspended mounting. Quick-fix brackets supplied for surface mounting. Suitable for ceiling or wall (both vertically and horizontally). Approved for indoor use or in canopied outdoor areas (see installation instructions). Mounting kits for conduit, chain suspension and catenary suspension are available as accessories. Integral presence detector for dimming control (corridor function). ambient temperature: -20°C to +30°C. Complete with 4000K LED..