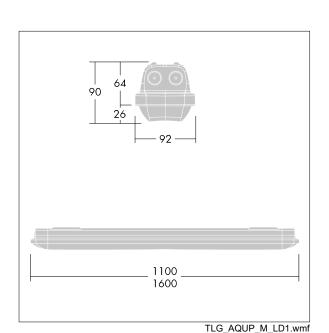

## Aquaforce Pro

An IP66, dust and moisture resistant LED luminaire. Luminaire with motion sensor and CorridorFUNCTION. With medium beam distribution. Class I electrical. Canopy: light grey polycarbonate. Diffuser: high transmission opal polycarbonate with refraction prisms. Patented snap-on mechanism EasyClick for clipless mounting of diffuser. For surface or suspended mounting. Quick-fix brackets supplied for surface mounting. Suitable for ceiling or wall (both vertically and horizontally). Approved for indoor use or in canopied outdoor areas (see installation instructions). Mounting kits for conduit, chain suspension and catenary suspension are available as accessories. Integral presence detector for dimming control (corridor function). ambient temperature: -20°C to +30°C. Complete with 4000K LED..

Note: please contact your consultant if you are planning to use the luminaire in environments with chemical pollutants, high or condensing humidity and major variations in temperature.

Dimensions: 1600 x 92 x 90 mm Luminaire input power: 56.2 W Luminaire luminous flux: 7960 lm Luminaire efficacy: 142 lm/W