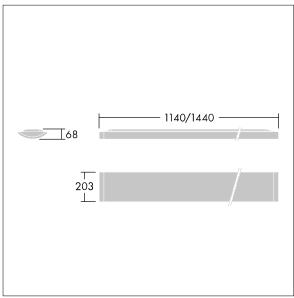

Radio definition: basicDIM Wireless - Bluetooth® 4.x, Radio frequency: 2.4...2.483 GHz, Radio power: +4 dBm.

Dimensions: 1440 x 210 x 70 mm Luminaire input power: 42 W Luminaire luminous flux: 4900 lm Luminaire efficacy: 117 lm/W

Weight: 5.1 kg

TLG\_IQSU\_M\_SUR.wmf

This product contains a light source of energy efficiency class D.

All values marked with an \* are rated values. Thorn uses tried and tested components from leading suppliers, however there may be isolated instances of technology-related failures of individual LEDs during the rated product lifetime. International standards set the tolerance in initial flux and connected load at ±10%. Unless stated otherwise, the values apply to an ambient temperature of 25°C.