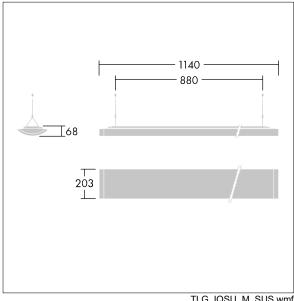

Radio definition: basicDIM Wireless - Bluetooth® 4.x, Radio frequency: 2.4...2.483 GHz, Radio power: +4 dBm.

Dimensions: 1140 x 210 x 70 mm Luminaire input power: 61 W Luminaire luminous flux: 6700 lm Luminaire efficacy: 110 lm/W

Weight: 4.5 kg

TLG\_IQSU\_M\_SUS.wmf

This product contains a light source of energy efficiency class D.

All values marked with an \* are rated values. Thorn uses tried and tested components from leading suppliers, however there may be isolated instances of technology-related failures of individual LEDs during the rated product lifetime. International standards set the tolerance in initial flux and connected load at ±10%. Unless stated otherwise, the values apply to an ambient temperature of 25°C.