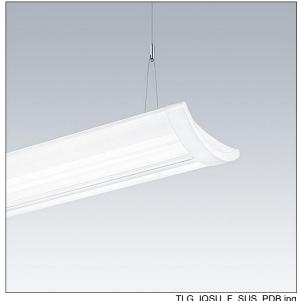

Weight: 4.5 kg

TLG IQSU F SUS PDB.jpg

TLG\_IQSU\_M\_SUS.wmf

This product contains a light source of energy efficiency class D.

All values marked with an \* are rated values. Thorn uses tried and tested components from leading suppliers, however there may be isolated instances of technology-related failures of individual LEDs during the rated product lifetime. International standards set the tolerance in initial flux and connected load at ±10%. Unless stated otherwise, the values apply to an ambient temperature of 25°C.