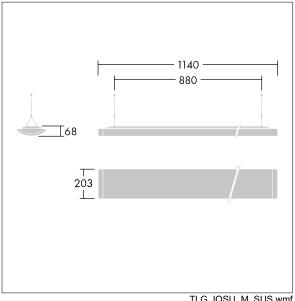

Radio definition: basicDIM Wireless - Bluetooth® 4.x, Radio frequency: 2.4...2.483 GHz, Radio power: +4 dBm.

Dimensions: 1140 x 210 x 70 mm Luminaire input power: 61 W Luminaire luminous flux: 6700 lm Luminaire efficacy: 110 lm/W

Weight: 4.5 kg

TLG IQSU F SUS PDB.jpg

TLG\_IQSU\_M\_SUS.wmf

This product contains a light source of energy efficiency class D.

All values marked with an \* are rated values. Thorn uses tried and tested components from leading suppliers, however there may be isolated instances of technology-related failures of individual LEDs during the rated product lifetime. International standards set the tolerance in initial flux and connected load at ±10%. Unless stated otherwise, the values apply to an ambient temperature of 25°C.