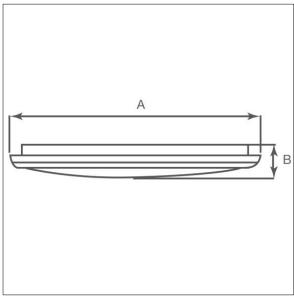

Dimensions: Ø250 x 48 mm Luminaire input power: 12 W Luminaire luminous flux: 1142 lm Luminaire efficacy: 95 lm/W

Weight: 0.85 kg

TLZ\_LUNA\_M\_LD1.wmf