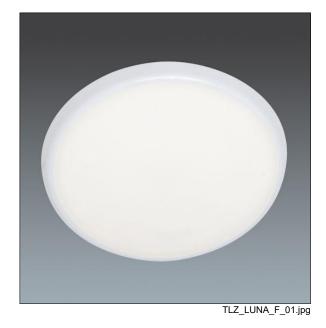

## Luna

An ultra slim, round wall or ceiling LED luminaire. Electronic, fixed output control gear. Body: white moulded polycarbonate. Diffuser: opal polycarbonate. Class II electrical, IP54. Supplied with quick mounting bracket. Complete with 4000K LED.

Dimensions: Ø250 x 48 mm Luminaire input power: 12 W Luminaire luminous flux: 1142 lm Luminaire efficacy: 95 lm/W

Weight: 0.85 kg

TLZ\_LUNA\_M\_LD1.wmf