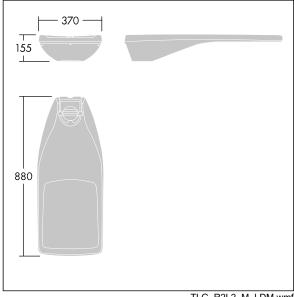

Dimensions: 880 x 370 x 155 mm Luminaire input power: 87.4 W Luminaire luminous flux: 14792 lm Luminaire efficacy: 169 lm/W

Weight: 13.41 kg Scx: 0.06 m<sup>2</sup>

TLG R2L2 F MPDB.jpg

TLG\_R2L2\_M\_LDM.wmf