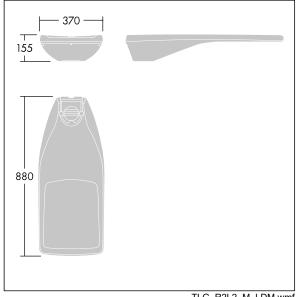

Dimensions: 880 x 370 x 155 mm Luminaire input power: 87.4 W Luminaire luminous flux: 14792 lm Luminaire efficacy: 169 lm/W

Weight: 13.41 kg Scx: 0.06 m<sup>2</sup>

TLG R2L2 F MPDB.jpg

TLG\_R2L2\_M\_LDM.wmf