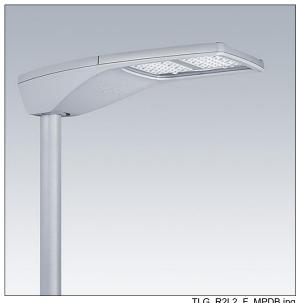

## R2L2

A medium size LED road lighting lantern with 84 LEDs driven at 350mA with Narrow Road optic. LED driver Programmable. Class I electrical, IP66, IK08. Housing: diecast aluminium, powder coated textured light grey. Enclosure: tempered flat glass. Screws: stainless steel, Ecolubric® treated. Post top (Ø60/76mm, tilted 0°/5°/10°) or lateral (Ø34/42/49/60mm, tilted 0°/-5°/-10°/-15°) mounting. Equipped with 50% power reduction circuit, effective 3 hours before and 5 hours after a calculated midnight. It can be deactivated at installation with an easily accessible internal switch. Complete with 4000K LED.

Dimensions: 880 x 370 x 155 mm Luminaire input power: 87.4 W Luminaire luminous flux: 14792 lm Luminaire efficacy: 169 lm/W

Weight: 13.41 kg Scx: 0.06 m<sup>2</sup>

TLG R2L2 F MPDB.jpg

TLG\_R2L2\_M\_LDM.wmf